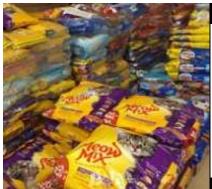

#### BRANDED PET FOOD PALLETS

DESCRIPTION

Branded pet food salvage pallets are comprised of dog and cat food/treats from a single manufacturer. Lot sizes vary. Due to the high demand, we maintain a waiting list. These pallets are manifested and sold at a percentage of wholesale cost by the lot, usually 5 - 15 pallets.

|        | QUANTITY AVAILABLE                        | CONDITION                                    |
|--------|-------------------------------------------|----------------------------------------------|
| е      | Quantity varies per month.                | Salvage: discontinued, damaged and outdates. |
|        | WHOLESALE VALUE                           | RETAIL VALUE                                 |
| )      | Costs available on load manifest          | Data not available                           |
| _      | MINIMUM BUY                               | SELL PRICE                                   |
| e<br>/ | Sold and priced by the lot (5-15 pallets) | 55% of Wholesale                             |