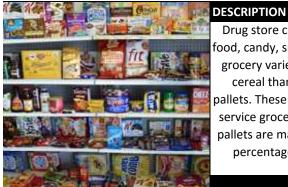

## **DRUG STORE GROCERIES**

Drug store chain pallets consist of food, candy, snacks and have a larger grocery variety such as coffee and cereal than convenience store pallets. These pallets compliment full service grocery chain boxes. These pallets are manifested and sold at a percentage of wholesale cost.

|    | QUANTITY AVAILABLE                 | CONDITION                                    |
|----|------------------------------------|----------------------------------------------|
| r  | 10 - 20 pallets per<br>month.      | Salvage: discontinued, damaged and outdates. |
|    | WHOLESALE VALUE                    | RETAIL VALUE                                 |
| II | Costs available on pallet manifest | Data not available                           |
|    | MINIMUM BUY                        | SELL PRICE                                   |
|    | One pallet                         | 25% of Wholesale                             |