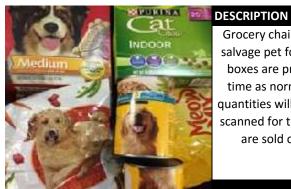

# **GROCERY STORE PET FOOD PALLETS**

Grocery chain pet boxes consist of salvage pet food and snacks. These boxes are processed at the same time as normal grocery items, so quantities will vary based on what is scanned for that load. These boxes are sold on a flat rate basis.

QUANTITY AVAILABLE

5- 10 pallets per month.

Salvage: discontinued, damaged and outdates.

WHOLESALE VALUE

Data not available

MINIMUM BUY

One pallet

CONDITION

Salvage: discontinued, damaged and outdates.

RETAIL VALUE

Data not available

SELL PRICE

\$7.50 - \$9.00 per box

**ONGOING INVENTORIES** 