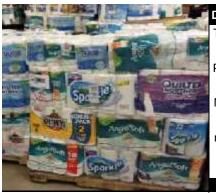

#### GP SALVAGE PAPER PALLETS

These paper pallets are built entirely of branded prodcuts from Georgia Pacific. These brands include Brawny and Sparkle paper towels, Quilted Northern and Angel Soft bath tissue, Dixie and more. These pallets are manifested and sold at a percentage of wholesale cost.

|   | QUANTITY AVAILABLE         | CONDITION                |
|---|----------------------------|--------------------------|
|   | 10 - 20 pallets per month. | Salvage: discontinued or |
| , |                            | damaged packaging.       |
|   | WHOLESALE VALUE            | RETAIL VALUE             |
|   | Costs available on pallet  | Data not available       |
|   | manifest                   |                          |
|   | MINIMUM BUY                | SELL PRICE               |
|   | One pallet                 | 40% of Wholesale         |